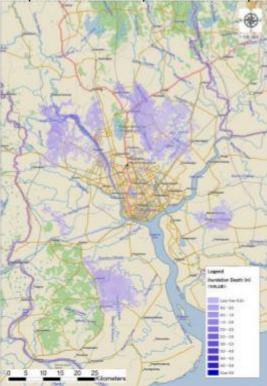

### TA 8456: TRANSFORMATION OF URBAN MANAGEMENT (PART II: FLOOD MANAGEMENT)

- Flood Inundation Mapping
- Funding by ADB/ Technical Support by ICHARM &
  - **CTI, JAPAN**

Fig. Flood Inundation Map in Yangon Region (Flood Scale: 100 yr Return Period)