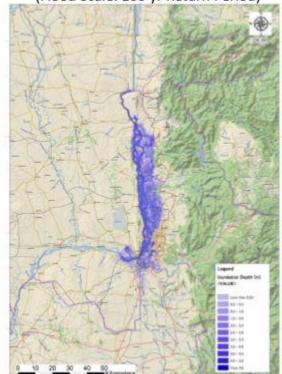

### TA 8456: TRANSFORMATION OF URBAN MANAGEMENT (PART II: FLOOD MANAGEMENT)

- Flood Inundation Mapping
- Funding by ADB/ Technical Support by ICHARM &
  - **CTI, JAPAN**

Fig. Flood Inundation Map in Yangon Region (Flood Scale: 100 yr Return Period)