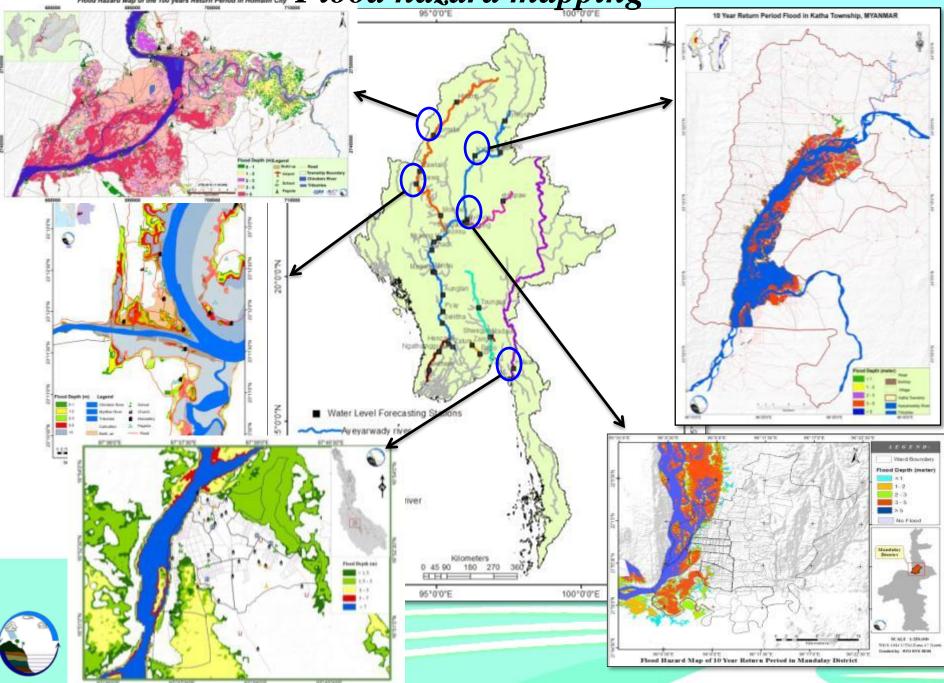

# Flood Hazard Map of the 100 years Return Period in Homatin City Flood hazard mapping