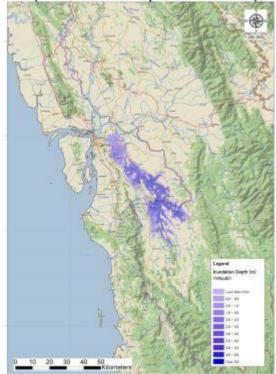

Fig. Flood Inundation Map in Mandalay (Flood Scale: 100 yr Return Period)

Fig. Flood Inundation Map in Mawlamyine (Flood Scale: 100 yr Return Period)