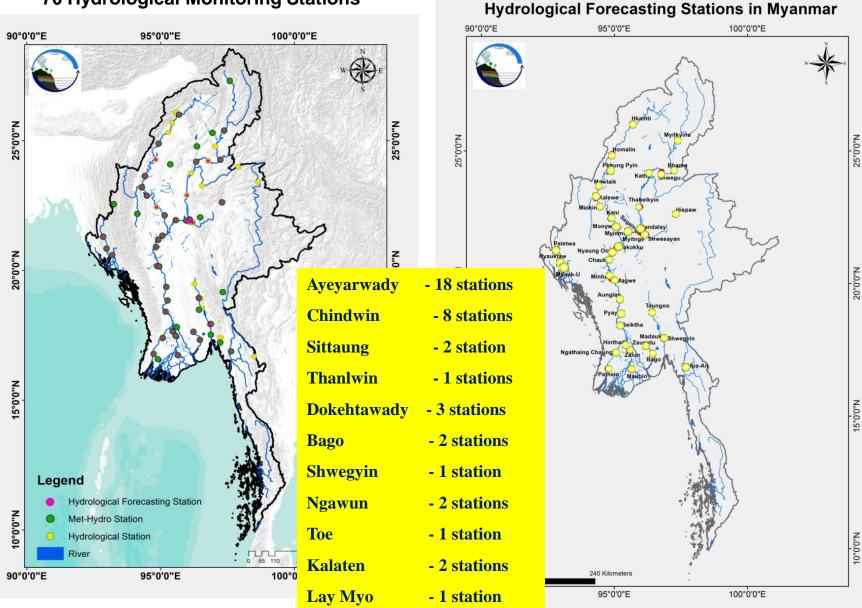

# National Status Report of Myanmar

#### Ms. Tin Yi

#### **Director**

#### **Department of Meteorology and Hydrology**

**MYANMAR** 

#### Responsibility of DMH for Flood Forecasting System in Myanmar





# Flood Hazard Map of the 100 years Return Period in Homatin City Flood hazard mapping



### TA 8456: TRANSFORMATION OF URBAN MANAGEMENT (PART II: FLOOD MANAGEMENT)

- Flood Inundation Mapping
- Funding by ADB/ Technical Support by ICHARM &
  - **CTI, JAPAN**

Fig. Flood Inundation Map in Yangon Region (Flood Scale: 100 yr Return Period)



Fig. Flood Inundation Map in Mandalay (Flood Scale: 100 yr Return Period)





Fig. Flood Inundation Map in Mawlamyine (Flood Scale: 100 yr Return Period)



#### Development and Implementation of User-Relevant End-to-End Flood Forecast Generation for Myanmar (Technical support by RIMES and Indian Gov. Funding)



## For IFI Implementation Planning of Myanmar

DMH would like to cooperate in the IFI Implementation Planning in cooperation and collabora