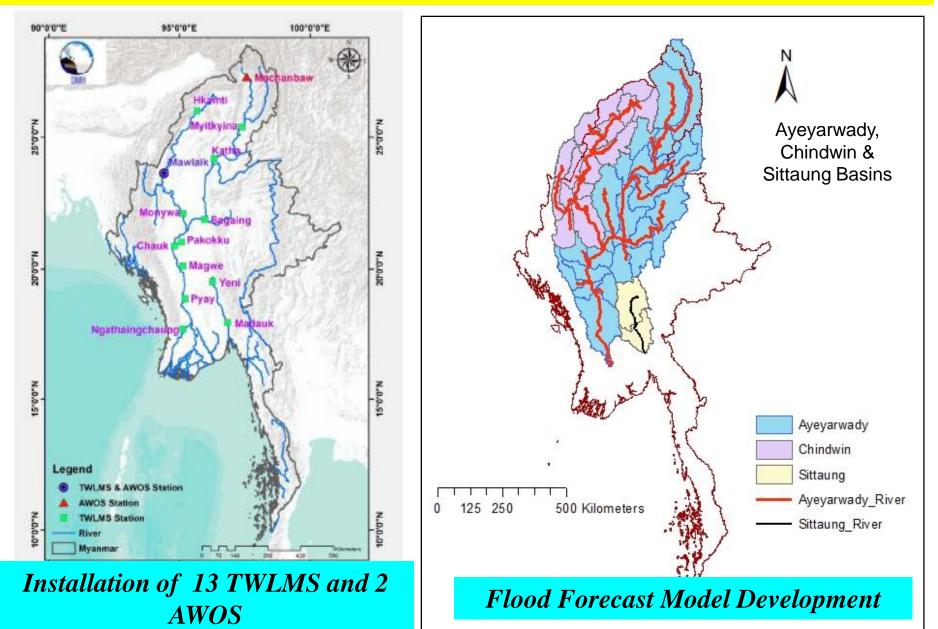

#### Responsibility of DMH for Flood Forecasting System in Myanmar

#### Development and Implementation of User-Relevant End-to-End Flood Forecast Generation for Myanmar (Technical support by RIMES and Indian Gov. Funding)